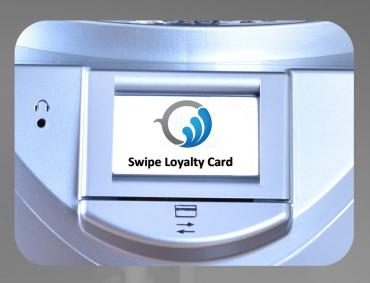

TAKES PREPROGRAMMED LOYALTY CARDS

SIMPLY PLACE GLASSES ON THE TREE

IN LESS THAN TWO MINUTES YOUR GLASSES ARE CLEAN & BACTERIA FREE!

Your advertisement, promotions and videos in 1080p HD!

opticwash

vash

# LOYALTY CARD OPTION

- Track client traffic with monthly reports
- Customized loyalty cards with your logo
- Create incentive programs
- Increase return traffic
- Additional revenue from card sales

#### **Payment Methods**

- Cash
- Magnetic credit/debit card (P2PE)
- Mobile App (pending)
- Loyalty card