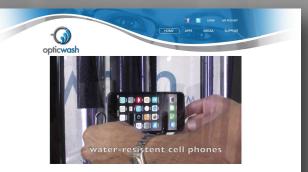

#### **General Description**

The opticwash systems are environmentally friendly using only pure water (Reverse-Osmosis without chemicals) and low pressure to clean optic-eyewear, all forms of jewelry/watches and water resistant cellular phones in a semiautomatic self-service kiosk system.