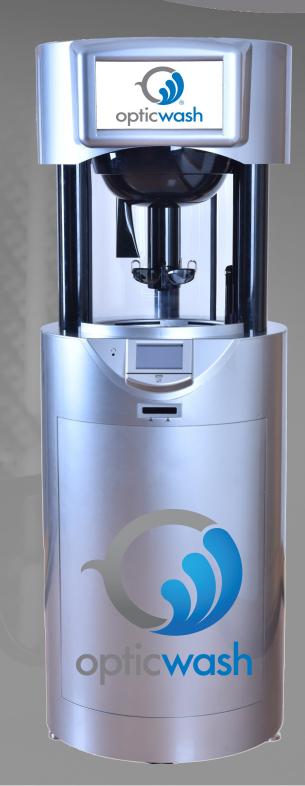

### WORLD'S ONLY AUTOMATED EYEWEAR CLEANING KIOSK

- Guaranteed not to harm your glasses
- No chemicals or heat
- Only 2 lbs. of water pressure
- Cleans areas you cannot
- UV filtration process kills 99% of all bacteria
- Keeps your customers coming back

TAKES PREPROGRAMMED LOYALTY CARDS

SIMPLY PLACE GLASSES ON THE TREE

IN LESS THAN TWO MINUTES YOUR GLASSES ARE CLEAN & BACTERIA FREE!

Your advertisement, promotions and videos in 1080p HD!

opticwash

vash

# **HD VIDEO MONITOR**

- Upload HD videos to the top monitor
- Provides direct customer marketing
- Dynamic content always updated
- Additional revenue stream options
- ·Videos easily upload with a flash drive

# LOYALTY CARD OPTION

- Track client traffic with monthly reports
- Customized loyalty cards with your logo
- Create incentive programs
- Increase return traffic
- Additional revenue from card sales

## **CLOSED WATER FILTRATION**

- •5 gallon water capacity
- Easy to change water
- No chemicals

opticwash

wash

- Safe for the environment
- No water connection or drain required
- Simply change water once per month