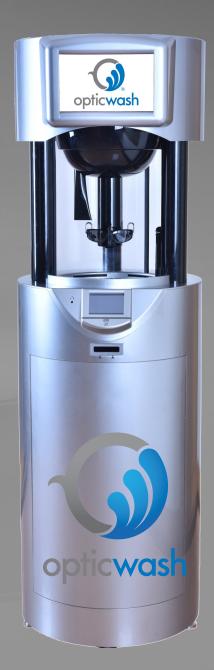

### WORLD'S ONLY AUTOMATED EYEWEAR CLEANING KIOSK

- Guaranteed not to harm your glasses
- No chemicals or heat
- Only 2 lbs. of water pressure
- Cleans areas you cannot
- UV filtration process kills 99% of all bacteria
- Keeps your customers coming back

TAKES PREPROGRAMMED LOYALTY CARDS

SIMPLY PLACE GLASSES ON THE TREE

IN LESS THAN TWO MINUTES YOUR GLASSES ARE CLEAN & BACTERIA FREE!

Your advertisement, promotions and videos in 1080p HD!

opticwash

vash

# **HD VIDEO MONITOR**

- Upload HD videos to the top monitor
- Provides direct customer marketing
- Dynamic content always updated
- Additional revenue stream options
- ·Videos easily upload with a flash drive

## **CLOSED WATER FILTRATION**

- •5 gallon water capacity
- Easy to change water
- No chemicals

opticwash

wash

- Safe for the environment
- No water connection or drain required
- Simply change water once per month