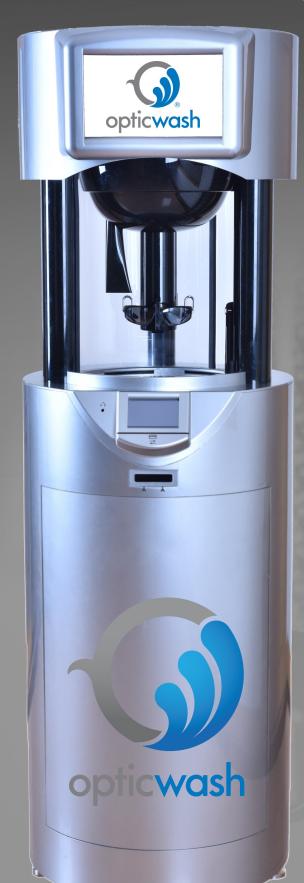

### WORLD'S ONLY AUTOMATED EYEWEAR CLEANING KIOSK

- Guaranteed not to harm your glasses
- No chemicals or heat
- Only 2 lbs. of water pressure
- Cleans areas you cannot
- UV filtration process kills 99% of all bacteria
- Keeps your customers coming back

TAKES PREPROGRAMMED LOYALTY CARDS

SIMPLY PLACE GLASSES ON THE TREE

IN LESS THAN TWO MINUTES YOUR GLASSES ARE CLEAN & BACTERIA FREE!

Your advertisement, promotions and videos in 1080p HD!

opticwash

vash

# **HD VIDEO MONITOR**

- Upload HD videos to the top monitor
- Provides direct customer marketing
- Dynamic content always updated
- Additional revenue stream options
- ·Videos easily upload with a flash drive

# LOYALTY CARD OPTION

- Track client traffic with monthly reports
- Customized loyalty cards with your logo
- Create incentive programs
- Increase return traffic
- Additional revenue from card sales

## **CLOSED WATER FILTRATION**

- •5 gallon water capacity
- Easy to change water
- No chemicals

opticwash

wash

- Safe for the environment
- No water connection or drain required
- Simply change water once per month